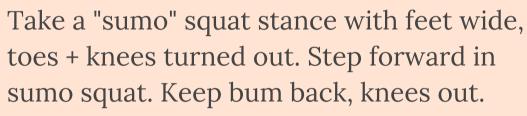

SIDE SHUFFLE
Step sideways down the hallway in a semisquat position. Bum back, chest up.

2 SUMO WALK

3 WALL SIT

Slide down the wall into a squat with neutral spine. Don't tuck bum under. Breathe!

- 4 SIDE KICK WALK: LEFT
  - Stand sideways. Lean to right to kick left leg to side, aim with heel. Place foot down + lean to right again. Continue stepping + kicking.
- 5 SIDE KICK WALK: RIGHT